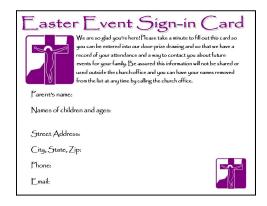

On this page are samples of generic cards and ones for various holidays. Anyone may use them for ideas, but if you are an Effective Church Communications Member, you also have access to editable MS Publisher files, PDFs, and JPGs of all the Cards. On the website: www.effectivechurchcom.com is a Webinar On-Demand that shows how to use Connection Cards and a video that shows how to use the editable MS Publisher Files, the PDFs and the JPGs.